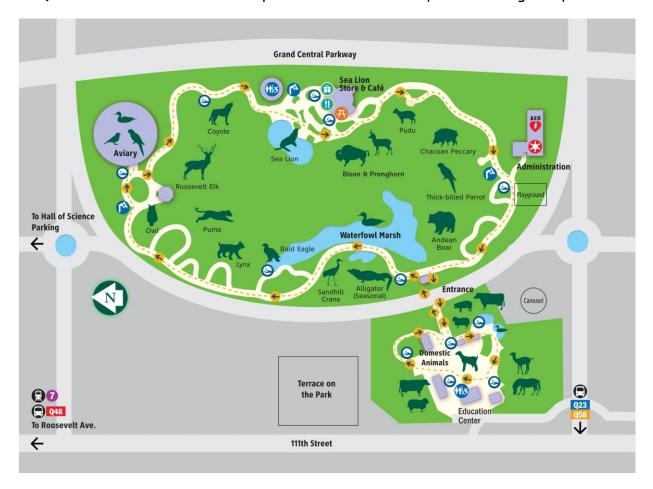

C. Question Words: Look at the map of the zoo! Write six questions using the question words!

## EXAMPLE: How - How big is the Sea Lion café?

| 1. Where  | - |
|-----------|---|
|           |   |
| 2. When - |   |
|           |   |
| 3. Why    |   |
|           |   |
| 4. What - |   |
|           |   |
| 5. Who -  |   |
|           |   |
| 6. How    |   |